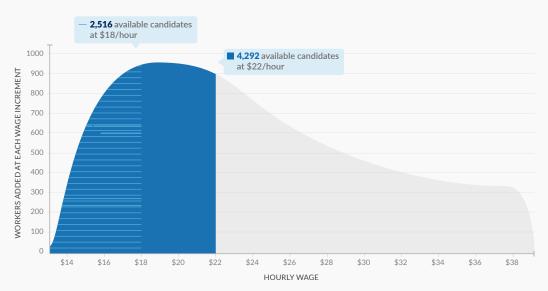

## Number of Available Behavioral Health Therapists Based on Hourly Wage

By increasing compensation from \$18/hour to \$22/hour, the client would be able to **expand the available candidate pool by 20%** —

taking it from 2,516 candidates to 4,292 candidates and predictably improving the client's time to hire.

With data-backed insights and a proven hiring process, Xelerate delivers the talent to drive growth.