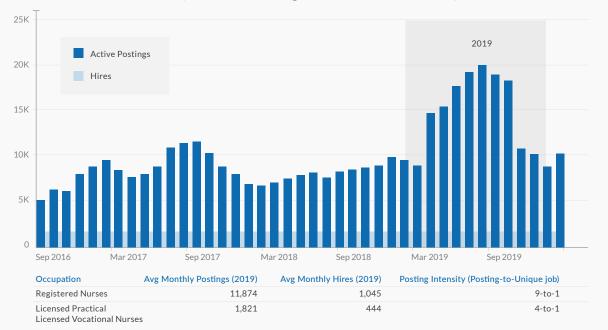

#### Pennsylvania Job Postings vs. Hires for Nurse Occupations

## Together, Xelerate and the client created a collaborative hiring strategy.

The organization's recruiting resources focused on LPN positions with a lower job-posting-to-hire ratio (4:1), while Xelerate targeted RN candidates with a higher job-posting-to-hire ratio (9:1). This allowed the organization to make use of Xelerate's sophisticated sourcing techniques where they would have the greatest impact.