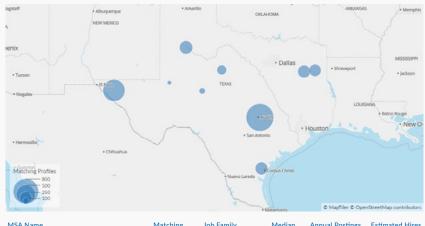

## Client's Challenge:

Seeking to grow quickly, a large healthcare organization was looking to expand locations across Texas. The client recognized the need for licensed practical nurse (LPN) candidates as a core driver of hitting 2020 expansion targets, so they turned to Xelerate to understand the talent landscape and inform their expansion strategy.

## **Xelerate's Impact:**

Xelerate analyzed the size of talent pools in targeted areas within the State to determine optimal markets, resulting in the recruitment of top talent and a reduced time to hire.

| MSA Name                         | Matching<br>Profiles | Job Family<br>Employment | Median<br>Compensation | Annual Postings<br>Competition | Estimated Hires<br>Per Posting |
|----------------------------------|----------------------|--------------------------|------------------------|--------------------------------|--------------------------------|
| Austin-Round Rock-Georgetown, TX | 942                  | 3,905                    | \$46,792               | 2,128                          | 0.41                           |
| El Paso, TX                      | 641                  | 2,137                    | \$44,305               | 482                            | 0.80                           |
| Lubbock, TX                      | 286                  | 1,623                    | \$44,889               | 480                            | 0.70                           |
| Tyler, TX                        | 269                  | 1,174                    | \$41,101               | 422                            | 0.64                           |
| Corpus Christi, TX               | 265                  | 1,202                    | \$44,387               | 393                            | 0.62                           |
| Longview, TX                     | 251                  | 979                      | \$45,009               | 363                            | 0.62                           |
| Abilene, TX                      | 183                  | 687                      | \$39,924               | 388                            | 0.37                           |
| San Angelo, TX                   | 105                  | 433                      | \$43,733               | 198                            | 0.35                           |
| Odessa, TX                       | 69                   | 339                      | \$46,467               | 135                            | 0.52                           |